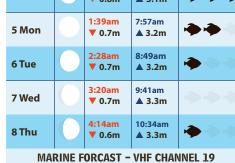

#### The PC Times 20 years ago:

30 May 2003: Traffic speeds increase on Whitford Maraetai Road despite speed awareness campaign.

PINE HARBOUR ELECTRICA

| Weekly Tide Chart |  |                   |                   |           |
|-------------------|--|-------------------|-------------------|-----------|
| 2 Fri             |  | 5:26am<br>▲ 3.0m  | 11:39am<br>▼ 0.8m | <b>**</b> |
| 3 Sat             |  | 12:03am<br>▼ 0.9m | 6:15am<br>▲ 3.1m  | •         |
| 4 Sun             |  | 12:50am           | 7:05am            |           |