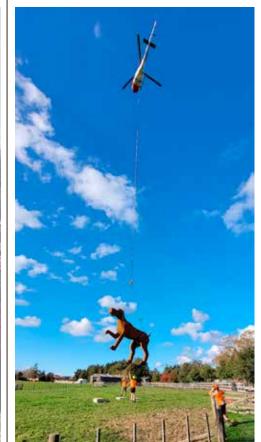

#### 4 POHUTUKAWA COAST TIMES (2 JUNE 2023)

Please support the businesses who support your local paper!

Dog flies high

The volumetric charge will increase from \$3.174 to \$3.476 per 1,000 litres of wastewater discharged.

If you do not have a metered water supply but cted to the wastewater i

'Dog' is lowered to his new home at the Farmhouse cafe.

Clevedon artist James Wright's 'Dog' sculpture took to the skies last Friday.

The 4m high Corten steel artwork was airlifted from James' workshop on North Road by helicopter and flown to its new home at the Farmhouse cafe on Papakura Clevedon Road.