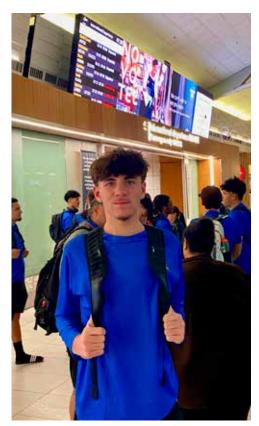

# Coast basketball star represents NZ at Samoa Games

Kurtis Fisher pictured on his way to represent NZ at the Samoa Games.

Kurtis Fisher has a goal to play professional basketball one day, and a recent trip to Samoa saw him take another step on the journey to his goal.

The year 11 Howick College student, who lives in Beachlands, was selected for the NZ Samoa U17 Basketball team to play in the Samoa Games held last month. Kurtis and his teammates played 7 days

of basketball against other teams from Samoa, Australia and America Samoa. The 32 degree heat did not slow the Kiwis down, winning all five of their pool games which were tough and physical. A nailbiting semi-final win of 57-55 propelled them into the final against Australia.