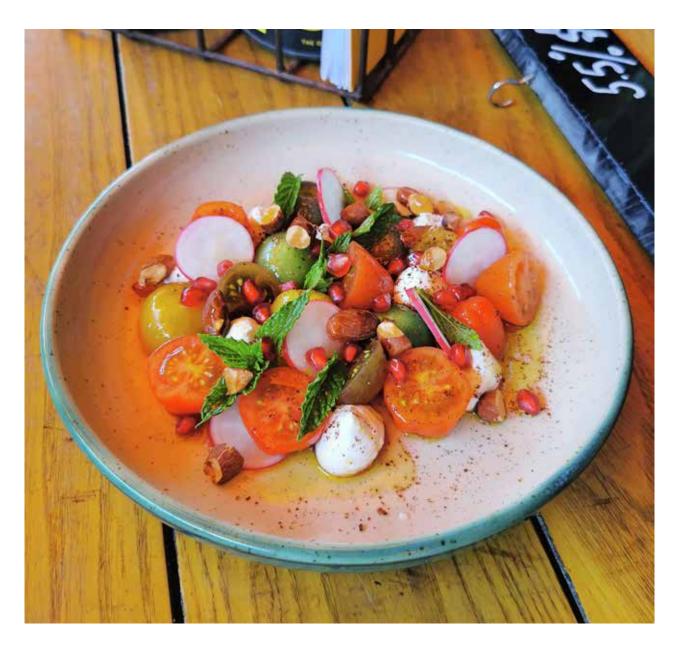

# Hallertau Heirloom Tomato & Buffalo Curd Salad

#### **INGREDIENTS:**

- 150g heirloom tomatoes
- 30g salted buffalo curd (or you can substitute feta or goats cheese!)
- 5g pomegranate seeds
- 15g toasted almonds
- 5g mint
- 5g radish
- 1g sumac
- Extra virgin olive oil, pomegranate molasses and cabernet sauvignon vinegar to finish.

#### **INSTRUCTIONS:**

This is a great dish to make use of the last flush of tomatoes from the garden, you can increase or decrease the amounts depending on how many people you need to feed!

Dress the tomatoes with a splash of extra virgin olive oil, cabernet sauvignon vinegar and flakey sea salt. Mix together and arrange on a serving plate.

Place blobs of salted buffalo curd (or crumble your chosen cheese) throughout the tomatoes and then drizzle with pomegranate molasses. Dust with sumac and then arrange the almonds, pomegranate seeds, radish and mint. Sprinkle with flakey salt to finish.

This makes a fantastic light lunch when paired with toasted pita bread or a fantastic side dish for a roast leg of lamb!

4 Traditional Pizzas & 2 Sides from \$43.99 ONLINE CODE 27179\*

Pick up and online only. \*T&Cs apply.