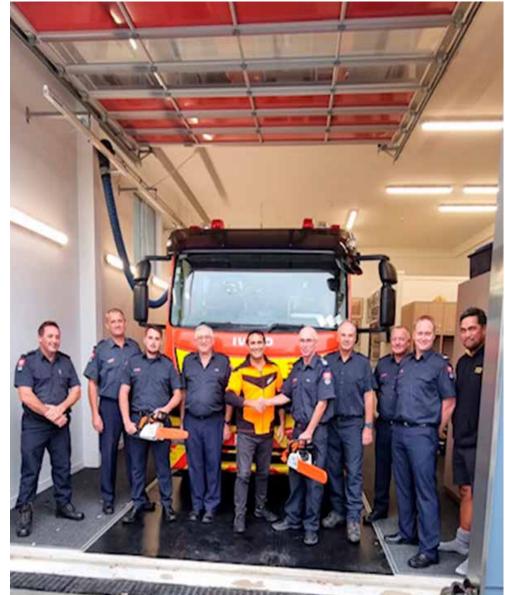

# Chainsaw donation a welcome addition to brigade's toolkit

In the wake of recent serious weather events including cyclone Gabrielle, the Kawakawa Bay Volunteer Fire Brigade was very thankful to be presented with some brand new chainsaws recently. The chainsaws were donated by Stihl Shop Botany.

Brigade member Jason Harford says the saws will be a huge asset. "They will enable us to serve our local community even better during these ever more frequent weather events. With only one road in and out we are always conscious of clearing and reopening the road as quickly as it can safely be achieved. Once again a huge thank you Stihl Shop Botany [located in Bishop Dunn Place, Botany South] on behalf of the Kawakawa Bay Volunteer Fire Brigade and the Kawakawa Bay community in general."

Right: Stihl Shop Botany representative Cedric (centre of photo) presents the Kawakawa Bay Volunteer Fire Brigade with two new chainsaws.

are ideals we are proud to uphold. Our compassion, values and dedication when caring for the bereaved are just a few of the qualities that form the heart of Resthaven Funerals.