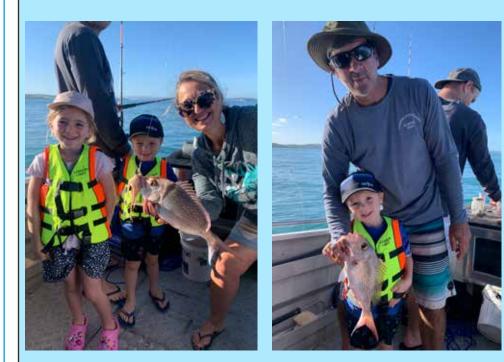

# **Catch of the Week photo comp**

On a stunning Saturday on the water near Motutapu, Quinn, Fletch and Aidan Gundesen had great success on their first ever fishing trip. They were onboard 'Tsunami' with their grandparents teaching them the tricks of the trade. They enjoyed waiting for the fish to bite and frantically reeling their catch in with proud smiles from ear to ear. They had beginners luck with a total 17 snapper and 2 kahawai caught. The kids were buzzing from their fishing trip and cannot wait to hit the water again soon!

To enter the Catch of the Week photo competition, email your photo and details about your catch (where it was caught, name of the boat, what you did with the fish, plus any other special details) to liz@gasmaraetai.co.nz. The weekly winner will receive a \$50 Top Catch voucher from GAS Maraetai, and the season winner will receive a fishing rod and reel.