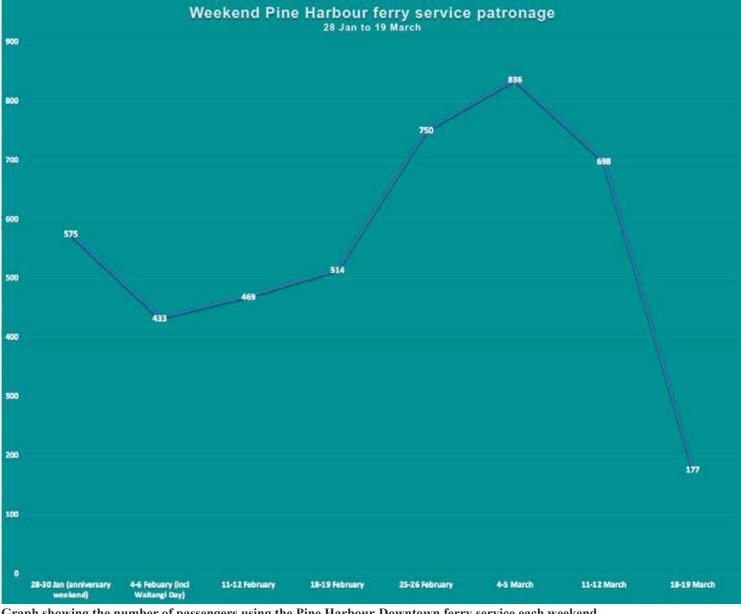

# How many people are using the weekend ferry service?

Auckland Transport statistics show the weekend ferry service between Pine Harbour and Downtown Auckland has seen steady use since sailings began on 28 January 2023.

About 4,500 passengers have used the weekend ferry service since it began. With six sailings per day in each direction, passenger numbers have averaged about 20 per trip. The weekday service has also averaged about 20 passengers per trip so far this year.

Graph showing the number of passengers using the Pine Harbour-Downtown ferry service each weekend.