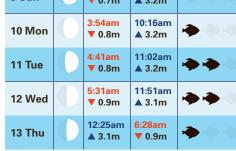

# PINE HARBOUR ELECTRICA

| Weekl | Weekly Tide Chart |                  |                  |     |  |  |
|-------|-------------------|------------------|------------------|-----|--|--|
| 7 Fri |                   | 1:51am<br>▼ 0.8m | 8:10am<br>▲ 3.2m | ••• |  |  |
| 8 Sat |                   | 2:31am<br>▼ 0.7m | 8:51am<br>▲ 3.2m | •   |  |  |
| 9 Sun |                   | 3:11am<br>▼ 0.7m | 9:32am<br>▲ 3.2m |     |  |  |