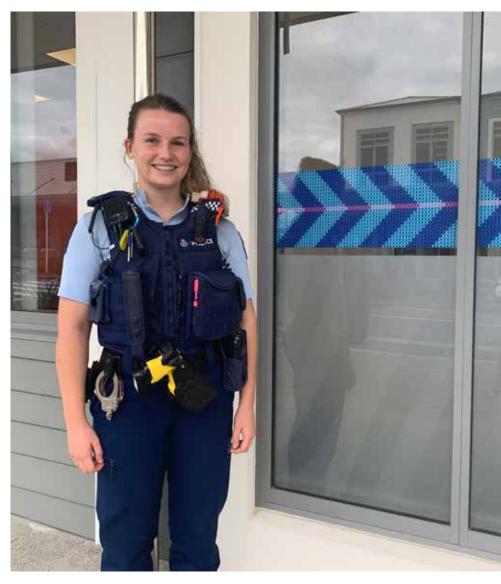

# New community constable joins Beachlands Police Station

Community Constable Eden Boyd has joined the Beachlands Police team.

newest face on the Beachlands beat.

Eden joined the Beachlands Police community policing team this year, after spending two years frontline policing based at Ormiston.

"I loved being on frontline," says Eden. "There's always a lot going on. But I am very excited for a change and to be in a role where I'm really involved with the community."

Eden's desire to join the force was fuelled by the idea of every day being different. "I'm a people person, so getting to meet lots of different people from different backgrounds appealed to me. It's a really dynamic role, and NZ Police offers lots of career options. I like being able to help people when they need it."

Eden says she has been keen to move into a community role for a while, and when the Beachlands position became available she jumped at the chance.

"Growing up in Half Moon Bay, I feel a close connection to the Coast. Beachlands is part of the space where I grew up.

"I like how tight-knit the community out here is. Everyone keeps an eye on each other."

She has spent the past seven weeks "just getting stuck in", introducing herself to as many people within the community as possible.

"I love how friendly everyone is here. If I stop for a coffee, people are willing to engage and will come up to me for a

Community Constable Eden Boyd is the conversation. I want people to feel they can approach me - it makes my job a whole lot easier."

> On her days off Eden enjoys reading, cooking and baking. "I'm also quite outdoorsy, I love running, kayaking and hiking."

> Eden joins Community Constable Quentin Wheeler at the Beachlands station, and the pair will soon be joined by a third constable.

> "If you're having problems, don't be afraid to come and see us," says Eden. "If you see me driving around, wave me down if you want to chat. I want the community to interact with us, we are always around."