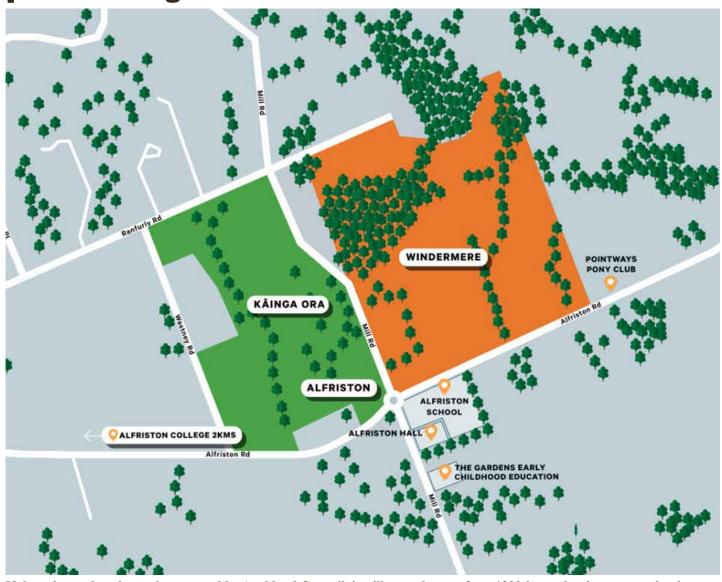

# Kainga Ora partnership applies for private plan change in Alfriston

If the private plan change is approved by Auckland Council, it will pave the way for a 1300-home development at the sites marked in green and orange in the map above. Source: alfristonvillage.co.nz.

South Auckland developer Windermere Holdings Ltd (WHL), in partnership with Kāinga Ora, has applied for a private plan change to rezone a large block of rural Alfriston land.

The proposed development, known as the Alfriston Village Project, covers two adjacent land parcels (one owned by each organisation) on Mill Road, both on the northern side of the Alfriston/Mill Road roundabout.

Kāinga Ora describes the 70-hectare greenfield site in Alfriston as a 'hidden gem', and says that if the private plan change application is successful, the land will be transformed

into a "thriving urban village and future home to thousands of residents".

Plans for the project, now publicly available at alfristonvillage. co.nz, show the site could eventually accommodate 1,300 new homes.

WHL development/investment director Hugh Lambie says the Alfriston Village Project is a long term, high-quality proposal that offers enormous potential for the area as well as Auckland more broadly.

The sites neighbour Pointways Pony Club and Alfriston School. Both were approached for comment, but had not responded before the *PC Times* went to print this week.