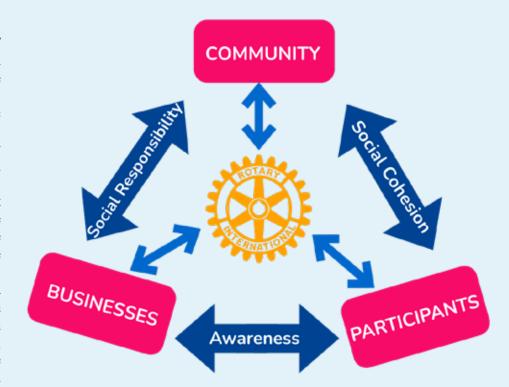

### Rotary Fun Run: A Virtuous Cycle

In its sixth year, the Rotary ALLFIT Coastal Fun Run takes place over a brand-new course in 2024. It's a change forced by two main issues:

- 1. The excessive cost of traffic management and
- 2. The removal of support by Auckland Council via the Franklin Local Board.

But I don't want to complain (not this time anyway) about either of those issues; I want to point out that the event creates a Virtuous Cycle (see the diagram) that benefits us all.

The Rotary Club of Pōhutukawa Coast Inc. provides the organisation and therefore is the hub in the diagram that makes this cycle possible. In fact, I have simplified it by removing the descriptions of the interactions between Rotary and the three main actors:

- 1. Rotary uses the money raised in this event to help groups and individuals within the community via a funding application process. The community assists Rotary by volunteering and offering services at the event as well as providing a reason for fundraising.
- 2. Fun Run participants spend money to ensure the event makes a profit

while Rotary creates a fun event so that entrants can gain a sense of achievement, hopefully higher fitness levels, and be entertained.

3. Businesses are an important part of this cycle in that they provide services and money that also allow the event to make a profit. In return they raise their profile and awareness

We want to make this Virtuous Cycle stronger and even more virtuous in the future and to do so we need all parts of the cycle to continue to work together successfully. The cycle is self-reinforcing so the more robust it is, the better the result.