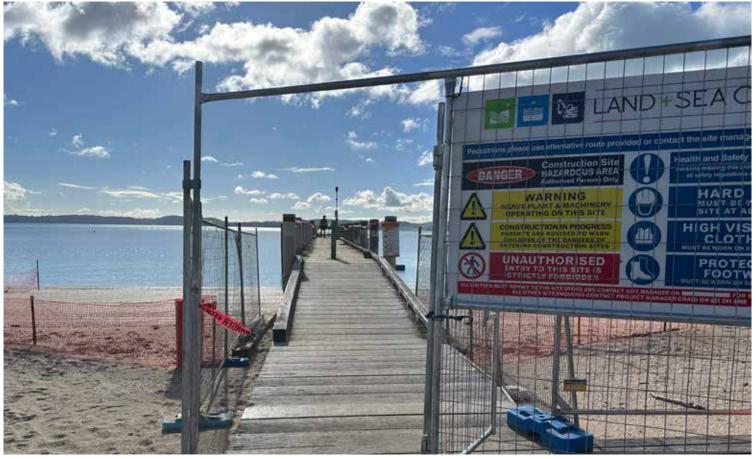

## Auckland Council schedules wharf and seawall refurbishment

Auckland Council's Healthy Waters division has plans to address the Coast's deteriorating wharves.

In a recent update supplied to the Franklin Local Board, Healthy Waters outlined project plans for Magazine Bay wharf, Maraetai Wharf, Sunkist Bay Reserve and Sunkist Bay Wharf.

Plans for **Magazine Bay** wharf will include repairs to address deterioration and extend the service life of the wharf. A design consultant has been appointed to develop comparative cost estimates for future options of the wharf, which include total replacement or repair of the existing wharf.

Owing to the historical nature of the wharf, any work will be undertaken in consultation with NZ Heritage and Auckland Council's heritage team. The project is scheduled for completion in May 2025.

Remediation of **Maraetai wharf** is underway. The project will renew the wharf's safety decking and corroded connections between the jetty and wharf head, and will renew pier caps, beams, piles, cross bracings and safety rails as required.

Design works are in progress for plans to renew the rock seawall and ramp at **Sunkist Bay** Reserve. The seawall was damaged by a storm event, and

Repair work has begun on Maraetai wharf (above).

the restoration project aims to ensure it remains fit for purpose. Once the design is finalised, a resource consent application to undertake the work will be lodged. Upgrades to the seawall have been on Auckland Council's radar for a number of years, with the project delayed by the collaborative process between multiple consultants and iwi. At this stage Healthy Waters says the project will be completed

by the end of this year.

Sunkist Bay Wharf is also scheduled for repairs, with work to begin in June 2024.

Monday to Friday with Saturday appointments at selected locations