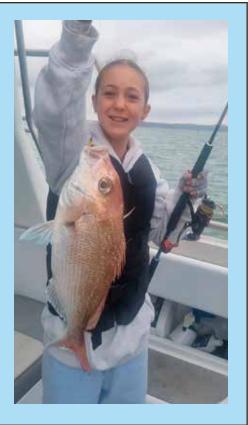

## Catch of the Week photo competition

Harper Udy went fishing on board Custom 10.5 with her Grandad, dropping her line into the water just 5 minutes from Pine Harbour Marina. She was the champion of the day, catching 50 per cent of the boat's fish. Her prized fish of the day was a 44cm snapper caught on an ocean angler banana tungsten flea micro in 7m of water.

The fish was kept and eaten with Grandad.