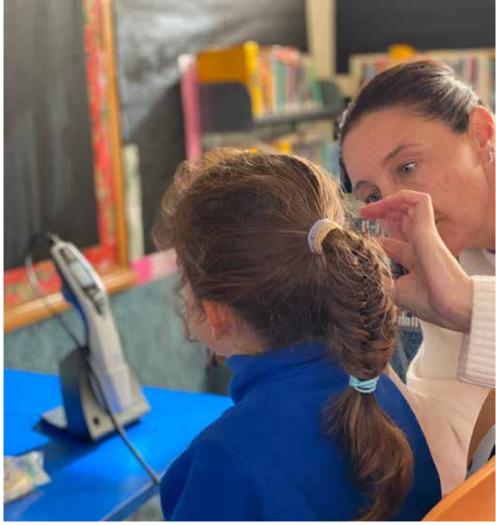

A Clevedon School student has their hearing and vision checked, courtesy of an initiative run by the Painga Project.

free kai, clothing, shoes and health is only made possible by a great team of support. Much of Painga Project's work volunteers, many from the Clevedon area.