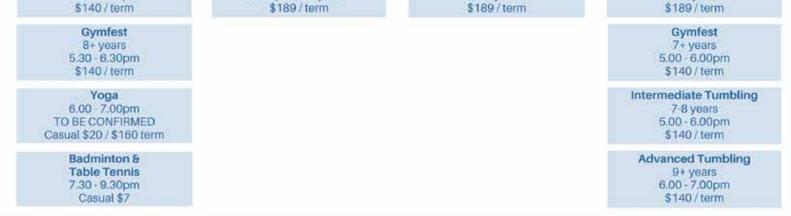

| 2024 TIMETABLE                                                     |                                                                    |                                                          |                                                                   |                                                         |
|--------------------------------------------------------------------|--------------------------------------------------------------------|----------------------------------------------------------|-------------------------------------------------------------------|---------------------------------------------------------|
| Monday                                                             | Tuesday                                                            | Wednesday                                                | Thursday                                                          | Friday                                                  |
| Jumping Juniors<br>11 - 11.45am<br>1 - 4 years old<br>\$105 / term | Badminton<br>9.30 - 11am<br>Play for free                          | Senior Circuit<br>9 - 10am<br>Casual \$7 / 10 for \$60   | Pilates with Judith<br>9am - 10am<br>Casual \$13 / 10 x \$100     | Senior Circuit<br>10 - 11am<br>Casual \$7 / 10 for \$60 |
| Gym Skills<br>5-6 years<br>3.30 - 4.30pm<br>\$140 / term           | Rummikub<br>1 - 4pm<br>Play for free                               | Senior Social<br>10am<br>First Wednesday of the<br>month | Jumping Juniors<br>9.15 - 10am<br>1 - 4 years old<br>\$105 / term |                                                         |
| Parkour<br>4.15pm 7+ years<br>5.00pm 10+ years<br>\$189 / term     | Table Tennis<br>1.30 - 3.30pm<br>School term only<br>Play for free | Mahjong<br>10am - 12pm<br>\$2                            | Gym Skills<br>5-6 years<br>4.00 - 5.00pm<br>\$140 / term          |                                                         |
| Gym Skills<br>5-8 years<br>4.30 - 5.30pm<br>\$140 / term           | PCBC Basketball<br>4 - 9pm<br>6+ years - adult<br>\$60 / term      | Badminton<br>10am - 12pm<br>Play for free                | Beginner Tumbling<br>5-6 years<br>4.00 - 5.00pm<br>\$140 / term   |                                                         |
| Beginner Tumbling<br>5-6 years<br>4.30 - 5.30pm                    | Parkour<br>4.15pm 7+ years<br>5.00pm 10+ years                     | Parkour<br>5pm<br>10+ years                              | Parkour<br>5pm<br>10+ years                                       |                                                         |