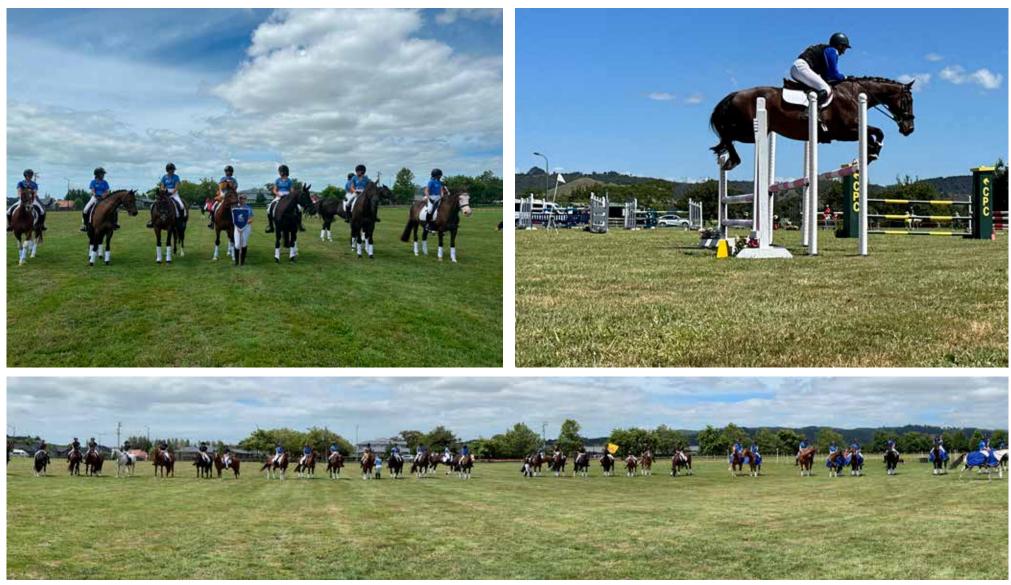

# **Clevedon hosts North Island Pony Club champs**

Clevedon Pony Club member Chloe Swan and her pony Shiloh represented the Auckland Area team in the showjumping component of the recent North Island Pony Club Champs held at Clevedon Showgrounds.

# **Clevedon hosts North Island Pony Club champs**

Clockwise from top left: The Auckland Area dressage team placed sixth overall; Clevedon Pony Club showjumper Hayley Newington; riders from teams around the North island assemble at the dressage prizegiving event at Clevedon Showgrounds.