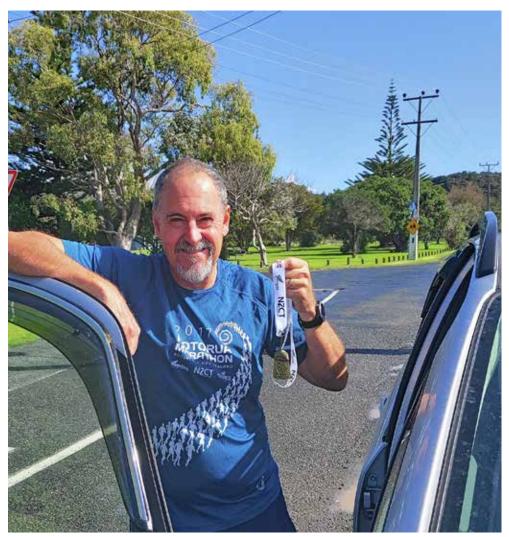

# Maraetai resident steps out in support of rare disorders

A Maraetai resident used last Sunday's Clevedon half marathon, and will run in next month's Maraetai half marathon, to raise awareness of Rare Disorders.

While he has to be careful to avoid any infection or illness, Steve's medical condition has improved steadily over the last three years. He was able to run a 10km event in December and looks forward to completing the 10km events at the upcoming Clevedon and Maraetai half marathons.

Steve is keen to raise awareness for Rare Disorders NZ, which he describes as a "really good cause".

People can donate to Rare Disorders NZ at raredisorders.org.nz.

Steve Couch-Hill was diagnosed with a rare medical disorder in 2020, and is now running to raise awareness for Rare Disorders NZ.