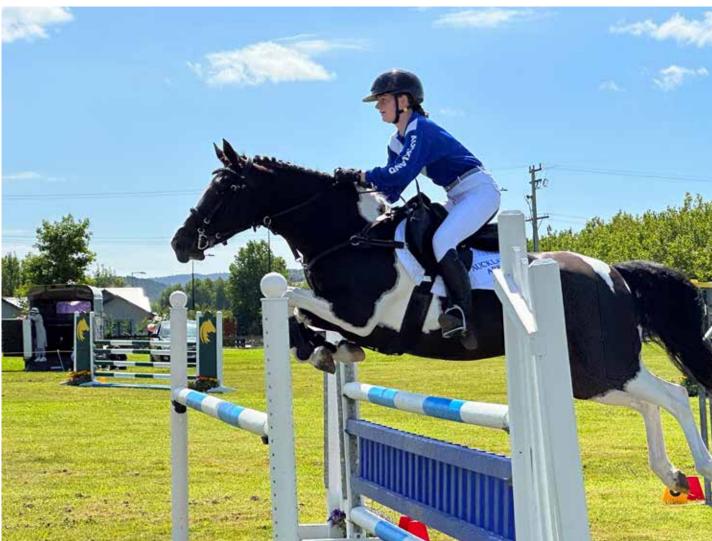

# **Clevedon hosts North Island Pony Club champs**

Clevedon Pony Club member Chloe Swan and her pony Shiloh represented the Auckland Area team in the showjumping component of the recent North Island Pony Club Champs held at Clevedon Showgrounds.

It has been a busy start to the year for local equestrian clubs, with a number of national-level competitions hosted over the past month.

The annual Brookby Showjumping event drew hundreds of horse and rider combinations to Papatoetoe Pony Club's grounds on 20-21 January. On the same weekend, the superstars of dressage converged at Clevedon Showgrounds to compete in the Auckland Manukau Dressage Group's Premier League Championships.

Clevedon Pony Club then hosted horses and riders from all over the North Island at the North Island Pony Club Championships, where competitors rode for honours in

dressage and showjumping events.

Clevedon Pony Club president Jodie Fenwick says: "The champs event was a huge success being supported by and supporting local businesses with over 300 extra people staying in the area for 3 days. What really made it special though was seeing the riders enjoying their ponies and sport and the cameraderie that develops when competing and camping together in a national teams event. We also owe a huge thanks to our sponsors, without whom the event could not have gone ahead."

# **Clevedon hosts North Island Pony Club champs**

Clockwise from top left: The Auckland Area dressage team placed sixth overall; Clevedon Pony Club showjumper Hayley Newington; riders from teams around the North island assemble at the dressage prizegiving event at Clevedon Showgrounds.