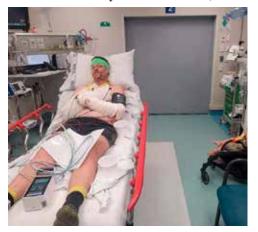

# Beachlands volunteer injured in freak accident at Ardmore

Local firefighter and arborist Phil Jessep is lucky to be alive after a freak accident last month.

On his first day back at work after enjoying a break over the festive season, Phil visited Ardmore Airport to help a friend who runs a mechanic business.

"My mechanic called me to give him a hand with the hose reel of a crane. We were loosening the tension when we lost control of the hose reel cover - it took off like a propeller, and struck me above the eye, ripping my eyebrow open," says Phil. "Then I turned my head and it struck me twice on the back of the head before throwing me onto the ground two metres below."

Phil says it was fortunate that the accident happened at Ardmore Airport. His friend was able to get him into a ute, and drove him two minutes across the airfield to the Auckland Westpac Rescue Helicopter base where Phil received immediate, possibly lifesaving, treatment to his head wounds which were bleeding profusely. He had also broken his scapula and dislocated his shoulder on one arm, and broken his wrist on the other. "Within two or three minutes of me hitting the ground, I was on a gurney being patched up by the advanced care paramedic. I was in a really bad way, but because we were so close when the accident happened they were able to stop the blood loss early and put me on ketamine which was very nice after the pain I was in!" Phil says that if he had had to wait any longer for medical attention, he would have suffered significant blood loss from his head wounds. He remained conscious the entire time, but says the pain was "ten out of ten". "I've grown up with loose joints and dislocated my shoulder a few times, so I'm used to that sort of pain. But this was next level." He was transported by ambulance to Middlemore Hospital in a status 2 condition, accompanied by the advanced care paramedic who continued to administer ketamine all the way to hospital.

Clockwise from above: Phil Jessep feels grateful to be alive; the offending hose reel cover which nearly cost Phil his life; Phil recovers at Middlemore Hospital.