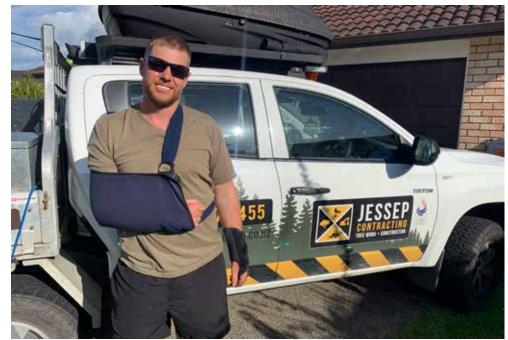

# Beachlands volunteer injured in freak accident at Ardmore

Local firefighter and arborist Phil Jessep is lucky to be alive after a freak accident last month.

On his first day back at work after enjoying a break over the festive season, Phil visited Ardmore Airport to help a friend who runs a mechanic business.

"My mechanic called me to give him a hand with the hose reel of a crane. We were loosening the tension when we lost control of the hose reel cover - it took off like a propeller, and struck me above the eye, ripping my eyebrow open," says Phil. "Then I turned my head and it struck me twice on the back of the head before throwing me onto the ground two metres below."

Clockwise from above: Phil Jessep feels grateful to be alive; the offending hose reel cover which nearly cost Phil his life; Phil recovers at Middlemore Hospital.