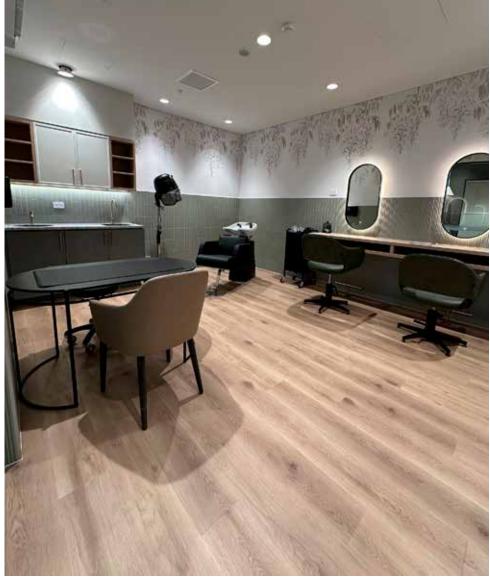

Residents and visitors will be able to enjoy a licensed café and bar, which will be open to the public. There is also a library and games room, a hair salon and a cinema.

A 1.8-kilometre walking trail winds through the grounds near the Wairoa river, and a large outdoor seating area covered by adjustable louvres provides an all-weather space for residents to enjoy some fresh air while overlooking the

## A look at Metlifecare's new Clevedon retirement village facilities

Ōtau Ridge's facilities include (pictured clockwise from above) a library space, a spacious outdoor deck covered by adjustable louvres, and an in-house hair salon.