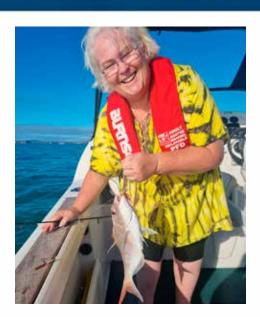

Sally Donovan joined Clare and Simon Clark for a fishing trip on a boat called *Eclipse*. Using some very basic fishing gear with mullet bait, Sally was thrilled to catch this snapper. It was the biggest fish of the trip at 42cms and the fish made a very tasty dinner!