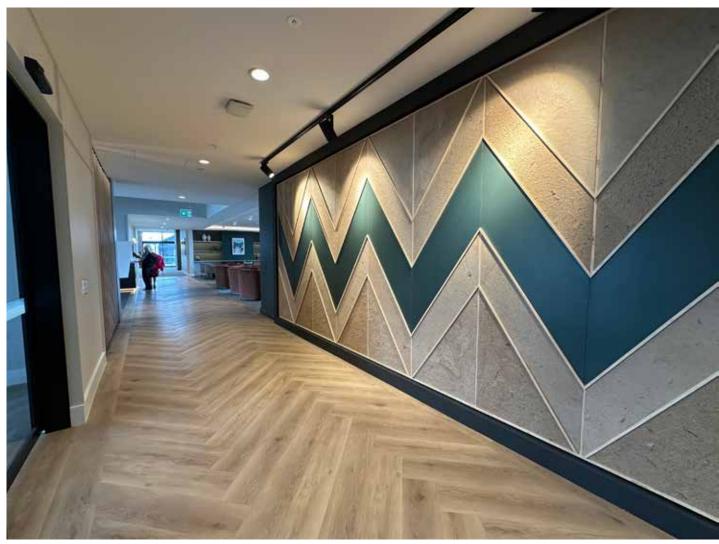

# A look at Ōtau Ridge's new facilities

A tukutuku panel designed by Tessa Harris (Ngāi Tai ki Tāmaki) welcomes residents and visitors at the entrance to Metlifecare's new amenities building at Ōtau Ridge in Clevedon.

Ōtau (pronounced or-toe) Ridge is set to open its amenities building later this year.

Local artist Tessa Harris (Ngāi Tai ki Tāmaki) has played a key role in the new building's interior design, including overseeing the design and manufacture of 32 pendant light shades made from harakeke/flax grown locally at Umupuia Marae. The harakeke has been processed into paper, before being sculpted into light shades which grace the building's dining and cafe area. Other artwork includes a large tukutuku panel, and a woven artwork which greets guests at the entranceway to the building.