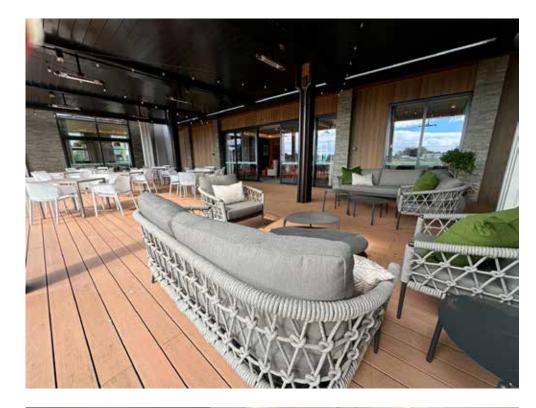

Residents and visitors will be able to enjoy a licensed café and bar, which will be open to the public. There is also a library and games room, a hair salon and a cinema.

A 1.8-kilometre walking trail winds through the grounds near the Wairoa river, and a large outdoor seating area covered by adjustable louvres provides an all-weather space for residents to enjoy some fresh air while overlooking the

## A look at Metlifecare's new Clevedon retirement village facilities

Ōtau Ridge's facilities include (pictured clockwise from above) a library space, a spacious outdoor deck covered by adjustable louvres, and an in-house hair salon.