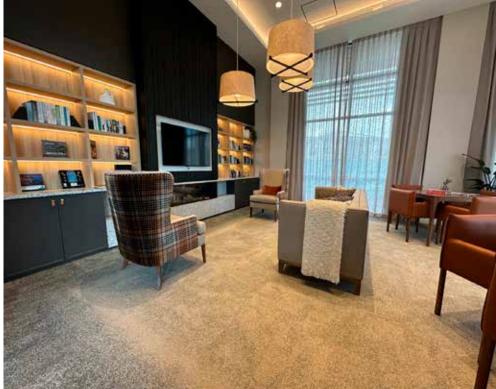

# A look at Ōtau Ridge's new facilities

A tukutuku panel designed by Tessa Harris (Ngāi Tai ki Tāmaki) welcomes residents and visitors at the entrance to Metlifecare's new amenities building at Ōtau Ridge in Clevedon.

Work continues to progress on Ōtau Ridge (Metlifecare's new retirement village in Clevedon) with the final touches currently being applied to the village's new amenities building which the PC Times was fortunate to preview last month.

Ōtau (pronounced or-toe) Ridge is set to open its amenities building later this year.

Local artist Tessa Harris (Ngāi Tai ki Tāmaki) has played a key role in the new building's interior design, including overseeing the design and manufacture of 32 pendant light shades made from harakeke/flax grown locally at Umupuia Marae. The harakeke has been processed into paper, before being sculpted into light shades which grace the building's dining and cafe area. Other artwork includes a large tukutuku panel, and a woven artwork which greets guests at the entranceway to the building.

Residents and visitors will be able to enjoy a licensed café and bar, which will be open to the public. There is also a library and games room, a hair salon and a cinema.

A 1.8-kilometre walking trail winds through the grounds near the Wairoa river, and a large outdoor seating area covered by adjustable louvres provides an all-weather space for residents to enjoy some fresh air while overlooking the