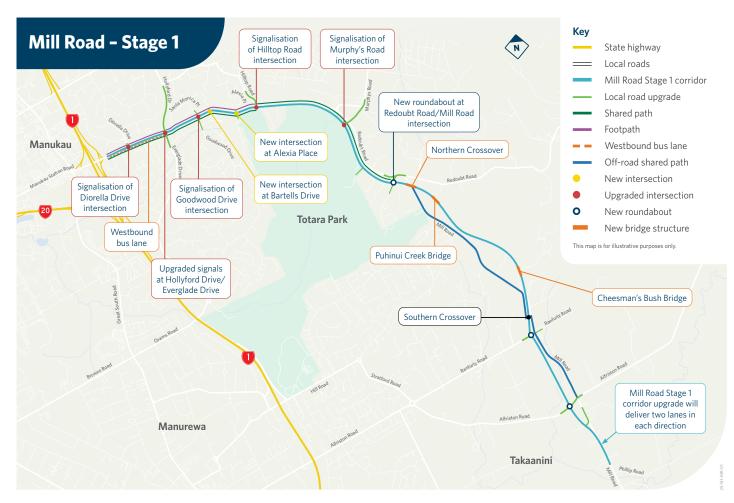

## NZTA reveals latest plan for Mill Road upgrade

Map showing changes proposed within Stage 1 of the Mill Road upgrade. Image source: nzta.govt.nz

Sixteen years after Manukau City Council first mooted the idea of the Mill Road corridor, the project is once again back on the table, with NZ Transport Agency (NZTA) Board's endorsement of an investment case for Stage One.

The NZTA Board has approved \$91.1 million for completing the design work and securing consents on Stage One.

Transport Minister Chris Bishops says South Auckland is the fastest growing area in the Auckland region, with 120,000 more people expected to make it their home over the next 30 years.

"We need to get on and deliver crucial transport infrastructure that supports that kind of growth, reduces congestion, improves safety, and helps unlock housing," Bishop says.

The investment case for Mill Road Stage 1 (Manukau to Alfriston) includes:

- Four lane (general traffic) corridor including a westbound bus lane at the northern end.
- Two new and six upgraded intersections between SH1

**INSIDE:** Blokart racer sets world record p3

interchange and Murphys Road.

- Three new roundabouts.
- New bridges across Puhinui Creek and Cheesman's
- Current Mill Road south of Redoubt Road becomes a shared path and property access road.

Bishop says that delivering Mill Road Stage 1 has substantial benefits, citing a 30 percent reduction in congestion on the corridor, over 60 percent reduction in deaths and serious injuries, and by 2031, 25 percent faster journey times.

"The endorsement of the investment case and approval of design and consent funding for Stage 1 provides certainty on the next steps as the project moves to complete the design and technical work necessary for construction to begin as early as mid-2026," said Bishop.

NZTA plans to divide the Stage 1 construction into different

#### **CONTINUED FROM PAGE 1**

packages, so contractors can start work sooner in places where there is more certainty around the existing environment.

"Mill Road Stage 1 covers a range of different environments, including sections that are highly urban, through to rural areas, as well as locations that require more technical assessments to determine the most appropriate design and construction methods," said Bishop.

"The plan is to focus on Stage 1b from Hollyford Drive to Hilltop Road,

along with a piece of work to the south (Stage 1d), which includes roundabout improvements around the Mill Road Alfriston area. Stage 1a between State Highway 1 (SH1) and Hollyford Drive and Stage 1c from Hilltop Road to north of Alfriston will be delivered later."

The project will seek to obtain statutory approvals, likely via the Fast Track Approvals Act, which will be confirmed in coming months.

Technical work to secure the route protection and other approvals for future Stages 2 and 3 is scheduled to begin from mid-2026.

#### Stages 2 and 3

Over the next 3 years, NZTA will work towards route protection for Stages 2 and 3 which will include securing the designation and consents needed for construction.

#### Tolling an option

As a Road of National Significance, the Mill Road Corridor must be considered for tolling by NZTA. Bishop says that if tolled, Mill Road Stage 1 has a Benefit Cost Ratio (BCR) of 2.2, and un-tolled the BCR is 3.1. The Government will consider this recommendation and announce next steps of the process in due course.