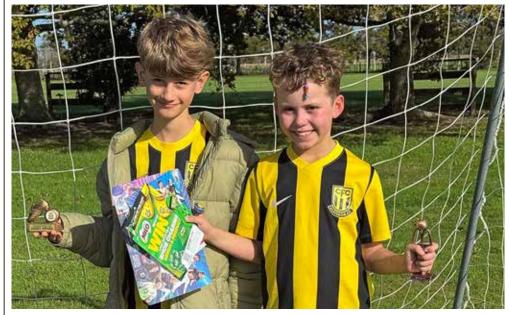

#### **RESULTS FROM 10 MAY**

Cadets U9 v Papatoetoe United FC Brazil POD: Max Lucini, Merit Agrico Jonker

Chiefs U10 v Maunrewa Lions - POD: Jude Milne, Hux Ward

Cyclones U11 v Papakura City FC - POD: Jack Harris, Merit Award: George Cashmore

**Colts U12** v Pukekohe AFC Karearea - **POD:** Ethan Parkin, **Merit Award:** Jamie Hanley

Above: Cadets 9th grade team

Above: Hux Ward and Jude Milne