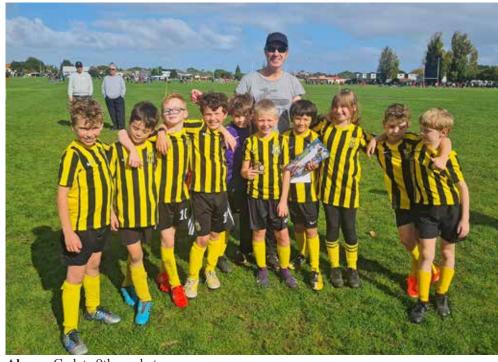

### Clevedon Football Club

#### **RESULTS FROM 10 MAY**

Cadets U9 v Papatoetoe United FC Brazil POD: Max Lucini, Merit Agrico Jonker

Chiefs U10 v Maunrewa Lions - POD: Jude Milne, Hux Ward

Cyclones U11 v Papakura City FC - POD: Jack Harris, Merit Award: George Cashmore

**Colts U12** v Pukekohe AFC Karearea - **POD:** Ethan Parkin, **Merit Award:** Jamie Hanley

Above: Cadets 9th grade team

Above: Hux Ward and Jude Milne