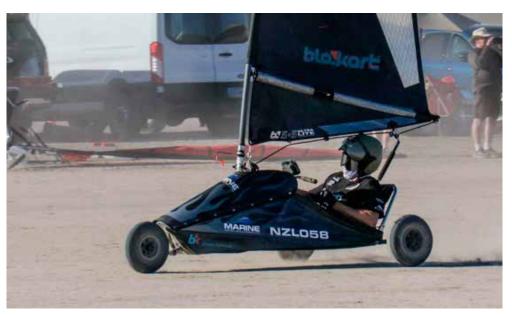

## Land yachtie 'Spicks' up the pace to break distance record

Coast resident and local business owner Allister Spick has sailed his way into the history books, setting a new 24-hour distance record at the recent North American Blokart Nationals held at Ivanpah Dry Lake, just outside Las Vegas. Despite fatigue, darkness, and even a crash, Allister clocked an impressive 648 kilometres in just 16 hours, smashing the previous record of 589 km in 24 hours.

Allister launched his record-breaking attempt on 31 March at 7.45am, with near-perfect wind conditions, 34 square kilometres of hard-packed desert, and the steady support of fellow Kiwi, Eamon McRobbie.

"Last year at the world champs awards evening we celebrated the previous record holder's achievement and I thought... I want a piece of that, I want to push as hard as I can and see what is possible," says Allister. "And I felt that record needs to come home to NZ where the blokart was invented."

Allister Spick pictured on his way to breaking the world 24-hour blokart distance record in Nevada this year. Photo: steveirby.com

unless racing or beach events are scheduled. People are always welcome to turn up and give blokarting a try, he says.