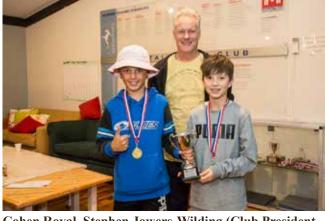

This year's Club Championship results: Most Improved Beginner - Owen Bridge Most Improved Junior - Zoe Marshall Merit Intermediate Boys - Nikau Powley Merit Intermediate Girls - Oskia Macpherson Lamberto Sportsmanship Award – Charlie Lawrence **Under 12 Years** Boys Club Champion - Samuel Li Girls Club Champion - Zoe Marshall Doubles Club Champions - Cohen Royal & Mason Meszaros **Under 15 Years** Boys Club Champion – Harry Crump Girls Club Champion – Amelia Higson Doubles Club Champions - Cohen Royal & Harry Crump **Under 18 Years** Boys Club Champion – Ash Pearce Open Doubles Club Champs – Phillip Diedericks & Elliot Edwards Senior Club Champs Mens Singles - Anthony Schomaker Mens Doubles - Stephen Jowers-Wilding & Ryan Thomas Ladies Singles – Shannon Bridge Ladies Doubles - Kim Jones & Laura Thomas Mixed Doubles - Toby Bridge & Shannon Bridge Mixed Doubles Plate - Paul Marshall & Anelize Becker

Cohen Royal, Stephen Jowers-Wilding (Club President, centre) and Mason Meszaros