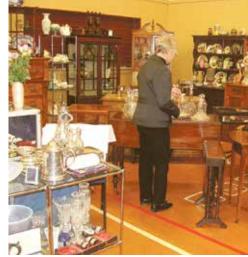

# Quota Papakura hosts Annual Antique Fair fundraiser

Papakura Quota members are busy planning their 33rd Antique Fair at Drury School Hall over the first weekend of the July school holidays.

Fair organisers say the event is reknowned as one of New Zealand's best and longest running fairs, featuring a range of antique/ art deco furniture, quality china, crystal, linen, glass & silver, vintage & modern jewellery, vintage tools, collectables and much more.

Quota members provide home-made food at an onsite café throughout the weekend.

Over \$335,000 has been donated to local organisations since the fairs began in 1990. Funds from the last fair were donated to Clevedon-based Painga Project for school gardening programmes, Pet Refuge, Burns Support Group for special camps and Audiology Scholarships for Audiology Masters' students.

Fair details: 9.30am to 4pm on Saturday 1 and Sunday 2 July, Drury School Hall. Entry tickets \$8 per adult.