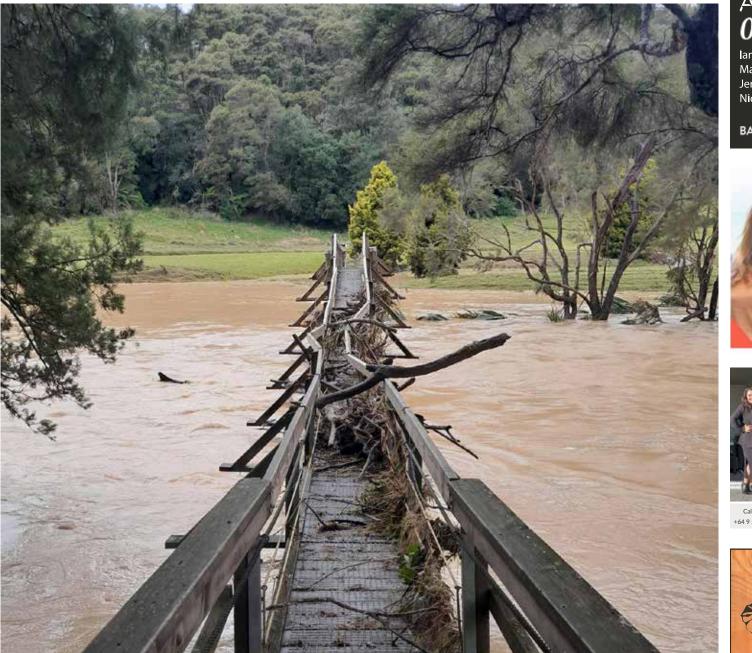

### Future of Camp Adair uncertain following floods

YMCA Camp Adair's iconic swingbridge was damaged during Cyclone Gabrielle, and repeated battering from weather events means the camp's future at the Hūnua site is uncertain.

Hūnua's YMCA Camp Adair is assessing its future after taking a "significant hit" during Cyclone Gabrielle.

YMCA group manager Dave Lockwood says the camp has been hit hard by three 'one in a hundred year' flood events over the past 15 years.

"We definitely need to look at the future of Camp Adair, and whether the camp should be here [in Hūnua] or somewhere else."

The most recent flooding caused major damage to camp

infrastructure after the Wairoa river breached its banks and flooded the entire camp.

"At about 8pm on Monday 13 February our river level alarm activated. The water was literally rising up before our eyes," says Dave.

The main lodge kitchen was inundated, destroying all the

### **CONTINUED FROM PAGE 1**

camp kitchen whiteware. The camp's wastewater and drinking water systems were damaged, as were pumps and camp equipment. Approximately 2,000 seedlings raised in the on-site nursery were washed away, and the camp's iconic swing bridge has been destroyed and will need to be replaced. A mountain-bike track funded by the NZ Community Trust has been "smashed" as well, says Dave.

Dave says the camp is vulnerable to flood events, posing the question of whether the camp's location will reman viable.

"Just south of us the Wairoa River and the Mangawheau Stream converge. When there is heavy rainfall this becomes a major event, and the water rises rapidly.

YMCA Camp Adair manager Dave Lockwood points to the level of floodwaters in the camp's staff accommodation during cyclone Gabrielle.

really help with that."

About 15,000 school children, mainly from South Auckland schools, attend Camp Adair each year. The camp also hosts special camp programmes which support particular groups, such as Grandparents Raising Grandchildren.