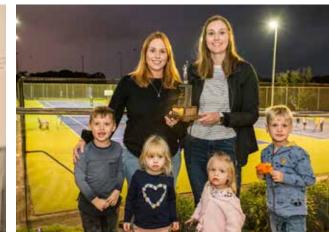

This year's Club Championship results: Most Improved Beginner - Owen Bridge Most Improved Junior - Zoe Marshall Merit Intermediate Boys - Nikau Powley Merit Intermediate Girls - Oskia Macpherson Lamberto Sportsmanship Award – Charlie Lawrence **Under 12 Years** Boys Club Champion - Samuel Li Girls Club Champion - Zoe Marshall Doubles Club Champions - Cohen Royal & Mason Meszaros **Under 15 Years** Boys Club Champion – Harry Crump Girls Club Champion – Amelia Higson Doubles Club Champions - Cohen Royal & Harry Crump **Under 18 Years** Boys Club Champion – Ash Pearce Open Doubles Club Champs – Phillip Diedericks & Elliot Edwards Senior Club Champs Mens Singles - Anthony Schomaker Mens Doubles - Stephen Jowers-Wilding & Ryan Thomas Ladies Singles – Shannon Bridge Ladies Doubles - Kim Jones & Laura Thomas Mixed Doubles - Toby Bridge & Shannon Bridge Mixed Doubles Plate - Paul Marshall & Anelize Becker

Charlotte (left) and Ash Pearce

Paul Marshall and Anelize Becker

Kim Jones and Laura Thomas with their supporters