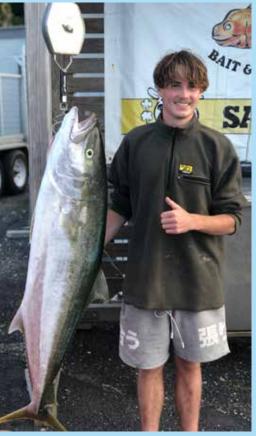

# Catch of the Week photo competition

Jamie Llewelyn landed this 21.3kg kingfish during Easter weekend. The massive fish was caught this side of Waiheke from Visa Al Oceano skippered by Carl Llewelyn.

To enter the Catch of the Week photo competition, email your photo and details about your catch (where it was caught, name of the boat, what you did with the fish, plus any other special details) to liz@gasmaraetai. co.nz. The weekly winner will receive a \$50 Top Catch voucher from GAS Maraetai, and the season winner will receive a fishing rod and reel.