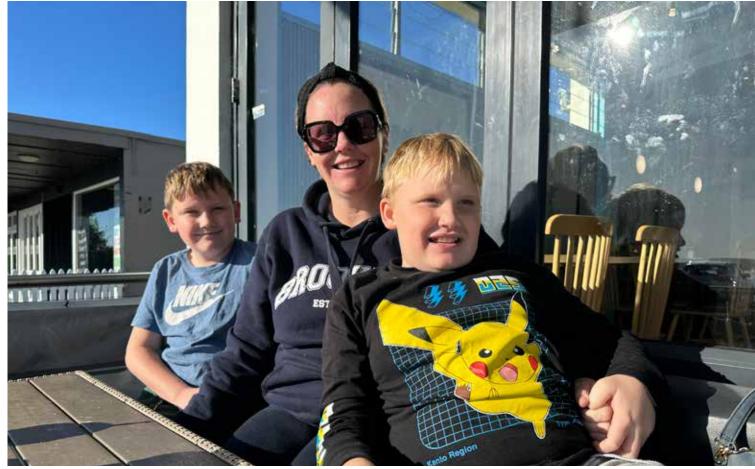

# Community steps up to help family affected by house fire

In the wake of a house fire which destroyed their Maraetai Drive home, the Quinn family says support from the community has been "overwhelmingly amazing".

L-R: Benji, Kate and Alfie Quinn are thankful for the community's help following their recent house fire.

needed. She's been amazing."

"So many people and places have been amazing - the churches, the op shops, the Takutai Trust, just everybody came together."