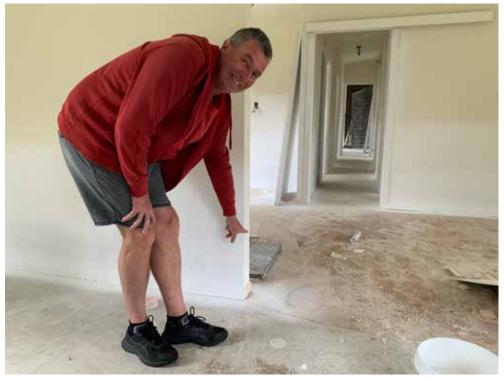

Dave says the camp is vulnerable to flood events, posing the question of whether the camp's location will reman viable.

"Just south of us the Wairoa River and the Mangawheau Stream converge. When there is heavy rainfall this becomes a major event, and the water rises rapidly.

YMCA Camp Adair manager Dave Lockwood points to the level of floodwaters in the camp's staff accommodation during cyclone Gabrielle.

really help with that."

About 15,000 school children, mainly from South Auckland schools, attend Camp Adair each year. The camp also hosts special camp programmes which support particular groups, such as Grandparents Raising Grandchildren.