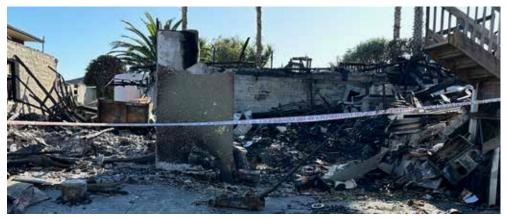

# Community steps up to help family affected by house fire

In the wake of a house fire which destroyed their Maraetai Drive home, the Quinn family says support from the community has been "overwhelmingly amazing".

The Quinn's home on Maraetai Drive was gutted by the fire.

Tremaine (15) were "born and bred" here. Kate says the outpouring of help from the community has reinforced her decision to remain living on the Coast. "We're here for life!" says Kate.