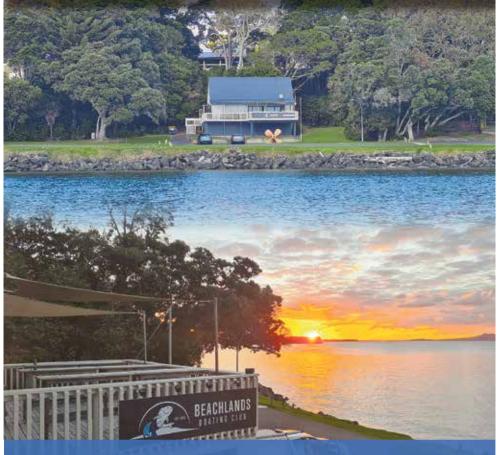

# Enjoy a family-friendly social life at Beachlands Boating Club

### - by Beachlands Boating Club

Located in tranquil Sunkist Bay, the Beachlands Boating Club is ideally positioned only a stone's throw away from the water's edge (literally), and the clubhouse deck offers spectacular 180 degree views over the Waitemata Harbour for enjoying a drink with friends, new and old. Sunsets are not to be missed!

# Come enjoy the best view in Beachlands!

WEBSITE: www.beachlandsboatingclub.nz LOCATION: Sunkist Bay, Beachlands, Auckland

herrings to keep you guessing. I've been fortunate to get such a great cast. Very experienced and talented. We often have to refocus because we're enjoying ourselves so much."