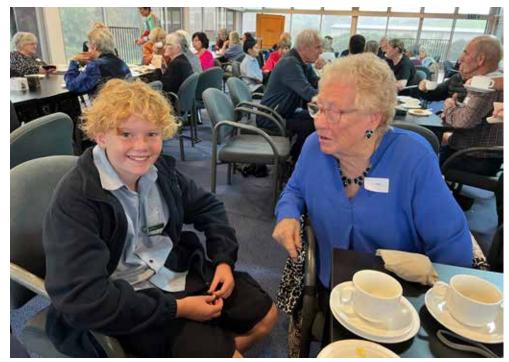

# Trust opens nominations for Power of Youth Awards

Know a young person who is really making a difference in their community? Nominations are now open for a special awards event which will recognise the contributions made by young volunteers.

To coincide with this week's National Volunteer Week, The Youth Project (a Takutai Charitable Trust initiative) launched its 'Celebrating the Power of Youth' event. The event recognises and celebrates young people who are making a difference in their communities through volunteering.

"We're thrilled to be able to recognise these wonderful young people for their dedication and contributions," says Takutai Charitable Trust Trustee and Youth Project Lead Ann Montier. "We know that these awards will help motivate more young people to get involved in volunteering activities in their local communities."

Alternatively contact Claire on youth2@ takutaicharitabletrust.co.nz for a hard copy.

Nominations close 20 August. Prize winners will receive a trophy, certificate and voucher.

Mary (right) from the Silver Tones enjoys a chat with an Alfriston School student.