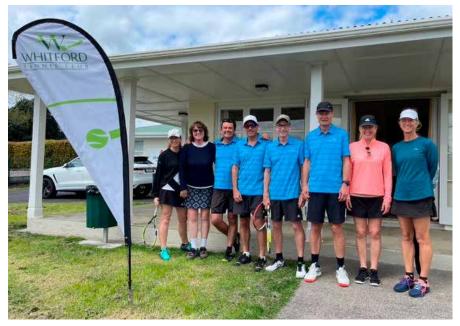

### WHITFORD TENNIS CLUB

Whitford Tennis affiliated with Tennis Auckland in 2022 and entered one interclub team into the Presidents Open 1 grade of the competition. The Whitford team won the grade and will be promoted to Presidents A next season.

Pictured: Crisna Taljaard (right) accepts the Ryburn Cup from coach Han Le.

L-R: Whitford Tennis Presidents Open 1 grade players Kate Bowers, Amanda Hopkins, Steve Mason, Rodger Shepherd, Richard Bowers, Paul Shearer, Sonya Shearer, Tirzah Shepherd