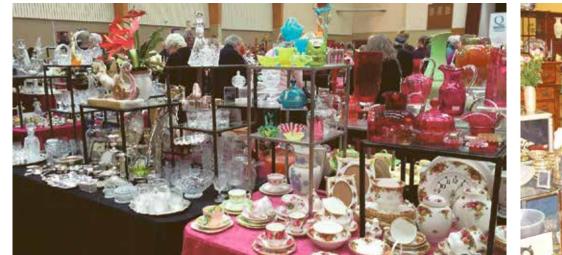

# Quota Papakura hosts Annual Antique Fair fundraiser

Papakura Quota members are busy planning their 33rd Antique Fair at Drury School Hall over the first weekend of the July school holidays.

Fair organisers say the event is reknowned as one of New Zealand's best and longest running fairs, featuring a range of antique/ art deco furniture, quality china, crystal, linen, glass & silver, vintage & modern jewellery, vintage tools, collectables and much more.

Quota members provide home-made food at an onsite café throughout the weekend.

Over \$335,000 has been donated to local organisations since the fairs began in 1990. Funds from the last fair were donated to Clevedon-based Painga Project for school gardening programmes, Pet Refuge, Burns Support Group for special camps and Audiology Scholarships for Audiology Masters' students.

Fair details: 9.30am to 4pm on Saturday 1 and Sunday 2 July, Drury School Hall. Entry tickets \$8 per adult.