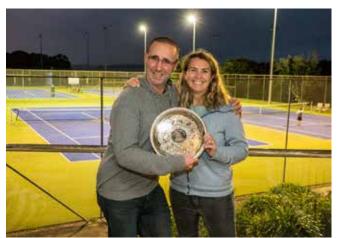

This year's Club Championship results: Most Improved Beginner - Owen Bridge Most Improved Junior - Zoe Marshall Merit Intermediate Boys - Nikau Powley Merit Intermediate Girls - Oskia Macpherson Lamberto Sportsmanship Award – Charlie Lawrence **Under 12 Years** Boys Club Champion - Samuel Li Girls Club Champion - Zoe Marshall Doubles Club Champions - Cohen Royal & Mason Meszaros **Under 15 Years** Boys Club Champion – Harry Crump Girls Club Champion – Amelia Higson Doubles Club Champions - Cohen Royal & Harry Crump **Under 18 Years** Boys Club Champion – Ash Pearce Open Doubles Club Champs – Phillip Diedericks & Elliot Edwards Senior Club Champs Mens Singles - Anthony Schomaker Mens Doubles - Stephen Jowers-Wilding & Ryan Thomas Ladies Singles – Shannon Bridge Ladies Doubles - Kim Jones & Laura Thomas Mixed Doubles - Toby Bridge & Shannon Bridge Mixed Doubles Plate - Paul Marshall & Anelize Becker

### CLEVEDON LAWN TENNIS CLUB

Amelia and Jennifer Higson

Clevedon Lawn Tennis Club recently wrapped up its season, with awards going to the following players: **Grade A:** 

Ladies Singles: Kirsten Corson Men's Singles: Tim Sheldon Mixed Doubles: Tim Sheldon & Rachi Siriwardene Men's Doubles: Tim Sheldon & Justin