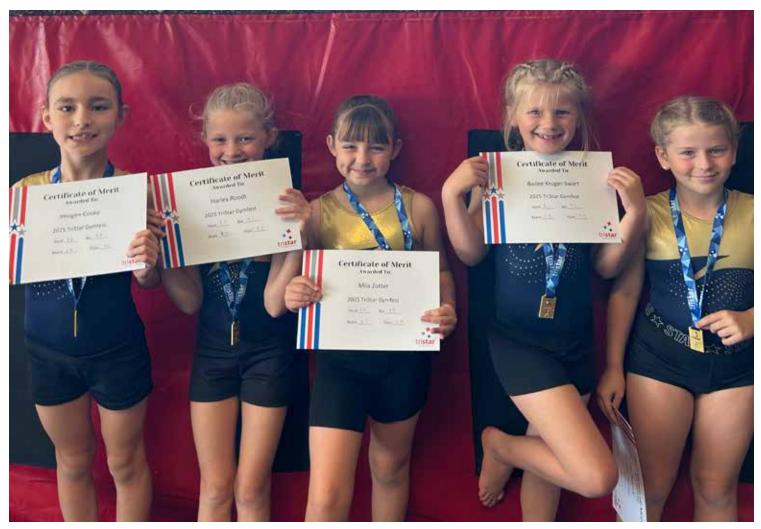

# Young Te Puru gymnasts shine at Tri Star GFA event

#### - by Te Puru Community Centre

The Te Puru Gymnastics Club proudly took 30 of its budding gymnasts and tumblers to the Tri Star Gymnastics Club's GFA (Gym for All) event on Sunday 4 May, where they showcased their hard work and talent in front of an enthusiastic crowd of family and friends.

The day was filled with excitement as athletes performed a variety of routines and tumble passes, demonstrating the skills they've been developing throughout the year. The event provided a wonderful opportunity for gymnasts of all ages and levels to experience performing in a supportive, celebratory environment.

Head coach Maddie Smith said: "It was so awesome to see such a big group of our gymnasts out there performing — especially our youngest ones, some just five years old! They took on four different routines and absolutely smashed it. I was so proud of how confident and composed they were, and the way they cheered each other on was just heartwarming."

The club now turns its focus to preparing for its own in-house performance, set to take place in July, promising yet another opportunity to celebrate the dedication and growth of its athletes.

Te Puru gymnasts celebrate their success at the recent Tri Star Gymnastics Club 'Gym for All' event.