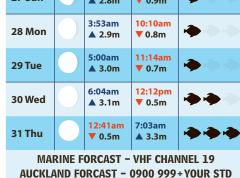

HARROUR ELECTRICAL

| weekly lide lhart |   |                   |                  |                           |
|-------------------|---|-------------------|------------------|---------------------------|
| 25 Fri            |   | 12:55am<br>▲ 2.9m | 7:01am<br>▼ 0.9m | •••                       |
| 26 Sat            | 0 | 1:47am<br>▲ 2.8m  | 7:58pm<br>▼ 0.9m |                           |
| 27 Sun            |   | 2:47am<br>▲ 2.8m  | 9:03am<br>▼ 0.9m | $\bullet \bullet \bullet$ |