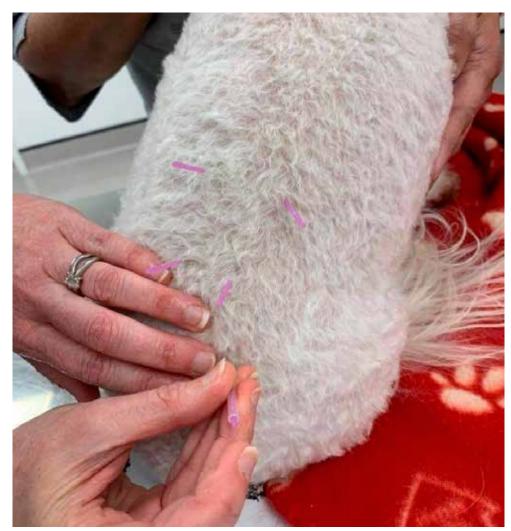

### Have you considered acupuncture for your pets' wellbeing?

### - by Franklin Vets

Acupuncture for your pets can be a great way of providing pain relief for your pets, especially those that cannot tolerate other options. If you want to know more, read on...

#### What is acupuncture?

Acupuncture is an aspect of Traditional Chinese Veterinary Medicine (TCVM) that is used to help the body heal itself by correcting energy imbalances.

What happens in an acupuncture session?

The technique requires the insertion of fine needles into the dog's body at specified points, called acupuncture points, where nerves and blood vessels converge. These points are located in sites called meridians, which are energy channels that transmit energy throughout the dog's body.

The inserted needles guide "chi" or vital energy along the meridians. Placed in these identified points, the needles enhance blood circulation which improves healing ability. Acupuncture also stimulates the nervous system and increases the release of anti-inflammatory and painrelieving substances to reduce a dog's Beachlands clinic 09 538 0010.

### How can Acupuncture be of value to pets?

It is very beneficial in managing joint or muscle pain, especially in older animals that can't tolerate other medications as well. Most animals find it a very relaxing process, which is a real bonus.

Who is qualified in acupuncture?

Dr Sarah Tutt of our Beachlands clinic is qualified in veterinary acupuncture and she offers acupuncture as a treatment option for many conditions including arthritis, muscle, and back pain.