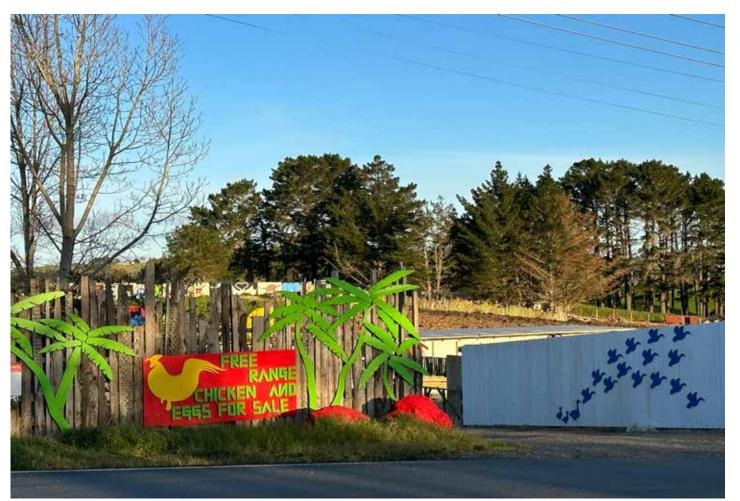

### What's going on behind 'that' fence in Brookby?

There has been much community speculation about what is going on behind this fence at 495 Brookby Road.

For almost three years, neighbours of 495 Brookby Road have complained to Auckland Council about works carried out at the site at the intersection of Whitford Park Road, Brookby Road and Ara Kotinga.

The property, well known for its haphazard fence decorated with animal stencils, has been the subject of local curiosity for some time.

Relocated homes, colourful structures and a colony of hens inhabit the site where ongoing earthworks and tipping have raised the ire of locals who have complained to Council about what they believe are unconsented works.