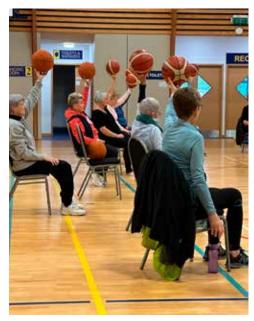

Nicki says that while some of the exercises can be challenging, it's a very inclusive environment. "We don't mind if you do the exercises sitting down or standing up."

One exercise involves lifting a ball off the ground with both feet while sitting in a chair.

The wet winter hasn't deterred people

Seniors in action at a Te Puru exercise session.

from attending this year. About 20 people attend the sessions each week, which run on Wednesdays from 9-10am, and Fridays from 10-11am. The first session of the month is followed by morning tea.