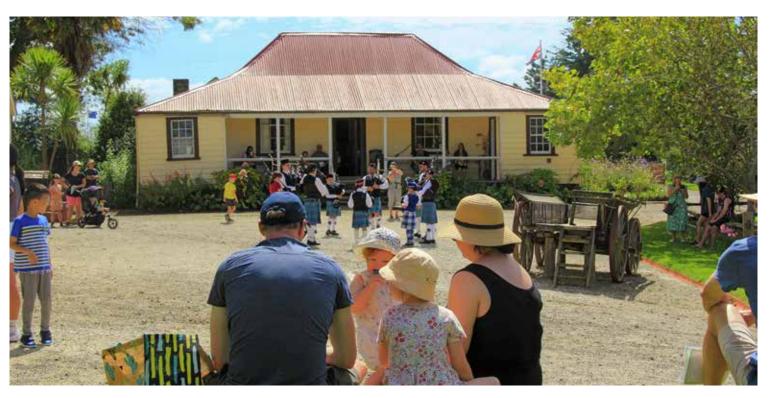

## Treat Mum to some good old fashioned fun on Mother's Day

#### -by Howick Historical Village

Looking for something to do this Mother's Day that everyone will enjoy? Join us this Mother's Day as we celebrate mums from the past and present in our historic village and beautiful heritage gardens!

Our Mothering Sunday Live Day will showcase a variety of activities such as candle making, dried lavender sachet workshops and a guided tour of our idyllic grounds. The day will be a fun and unique experience! There will be something for everyone with butter making, rag rugging and crafts. Unwind and enjoy a picnic in our gardens or enjoy lunch at the Homestead Cafe.

<image>

Mums from the past & present in our historic village & beautiful heritage gardens!

Unwind and enjoy a picnic in our gardens or enjoy lunch at the Homestead Cafe.