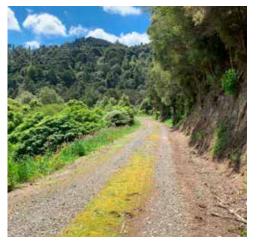

## Hūnua Traverse cycle trail launch delayed by slips

Cyclone Gabrielle has foiled plans to launch the Hūnua Traverse cycle trail.

The Hūnua Traverse project team, which is funded by Franklin Local Board and managed by the Clevedon Community and Business Association, had planned to open the Traverse in February but the cyclone triggered two significant slips which have delayed the launch.

One slip cut access on Otau Mountain Road, while a second slip within the Hūnua Ranges Regional Park has prevented safe access along the trail itself.

Hūnua Traverse Project Coordinator Nicki Henshaw says that while the Otau Mountain Road slip has been repaired and has reopened, Auckland Transport is undertaking further geotech assessment to confirm the long term stability for all users and whether additional repairs are required.

If the geotech results show any instability at either area, the plan is to open a

The Hūnua Traverse follows Watercare tracks through the Hūnua Ranges.

Hūnua Traverse 'preview' which will allow cyclists to travel through the southern portion of the route, between the Upper Mangatawhiri Dam (accessed via Moumoukai Road, Hūnua) and Kaiaua.