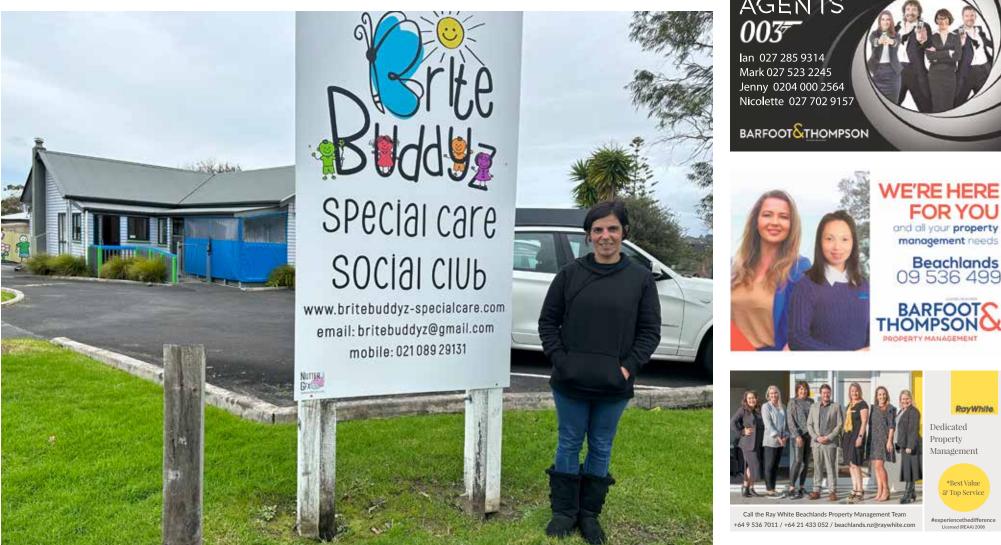

# New centre offers programmes for youth with disabilities

Catherine Botha has opened Brite Buddyz in Beachlands to cater for young people with disabilities.

A new facility in Beachlands is offering programmes, social interaction and life skills for teenagers and young people with disabilities.

Brite Buddyz is the brainchild of Catherine Botha who moved to Beachlands late last year. With a background in running after-school programmes for atypical children in Rotorua, Catherine immediately recognised the need for support for young people with disabilities and neurodiversity on the Pōhutukawa Coast.

"I've had lots of enquiries from parents of children with high needs. In Beachlands there was no access to anything like this until now. Parents of young people with learning and physical disabilities were having to drive for miles each day to access suitable programmes."

Finding a suitable venue was a challenge, says Catherine. She finally took the plunge and rented the building previously

occupied by a childcare centre on the corner of Shelley Bay Road and Third View Ave, after it had stood vacant for two years.

After tidying the gardens and adding a few pieces of furniture to make the indoor spaces comfortable, Brite Buddyz is preparing for a busy time ahead with three different programmes planned for the centre.

The first is a school holiday programme for young people aged 5-14 years who have learning disabilities, which is already operating at the centre.

The second initiative is a social club for teens, both neurotypical and atypical, which will offer an inclusive space to hang out every afternoon until early evening. The social club offers table tennis, a pool table, foosball, a movie room