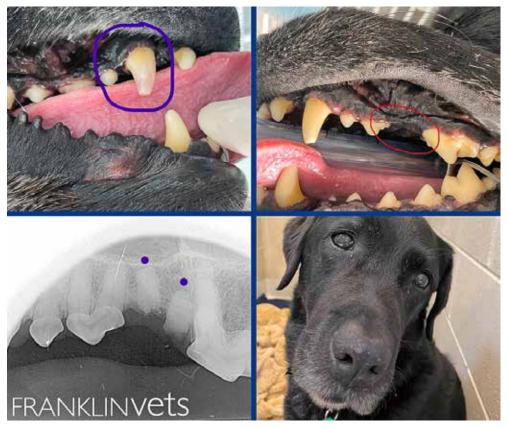

# Kasey's dental treatment

#### - by Franklin Vets

Kasey the 11-year-old lab was brought into our Pukekohe clinic for her annual vaccination. At this time, it was found that her upper canine was discoloured (pic with a blue circle around the affected tooth). This purplish discolouration occurs when there is trauma to the tooth that uses some bleeding from the blood vessel in the tooth into the surrounding tooth tissue. Sometimes this can then cause ongoing inflammation inside the tooth which causes pain for the animal. Because of this, it was recommended that Kasey come in to have dental x-rays performed to see if the tooth needed to be removed.

We got Kasey back to the clinic a week later and she had a full-mouth dental x-ray performed. Luckily the x-rays showed that that tooth was OK and that there was no ongoing inflammation, so it didn't need to be removed. However, we did find that on the other side of her mouth where Kasey had a gap between her teeth (picture with a red circle showing gap), the x-rays showed 2 roots left from the tooth that should have been there, and that the crown of the tooth had fractured off at some point. (Pic of x-ray with blue dots indicating the roots). These roots then needed to be surgically extracted as they still have a nerve within them and the root furthest back in the mouth had some infection around it festering away.

One-week later Kasey was back to visit and had healed beautifully after her surgery.

This case highlights the benefits of dental x-rays in animals and why they are important. A recent study showed that in dogs 28% of dental disease was only found on x-rays and in cats that number increased to 47%. This means