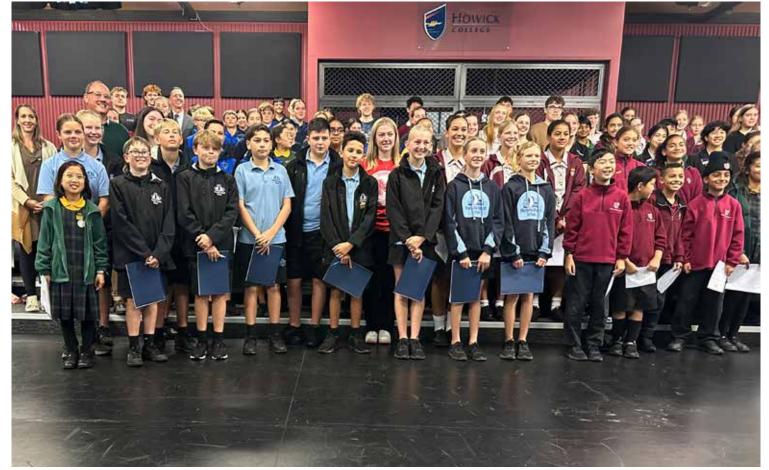

Maraetai Beach School, Clevedon School and Brookby School joined students from Botany Downs Primary, Howick Primary, Howick Intermediate and Howick College at the leadership day.

Each school selected a group of student leaders to attend, where they had the opportunity to meet others, work with students leaders from different schools, take part in a leadership challenge workshop on the day and generally have lots of fun.

Maraetai Beach School principal Mark Keenan says the day provided a wonderful opportunity for student leaders to grow their understanding of leadership and service while having the opportunity

Students from Maraetai Beach School, Clevedon School and Brookby School joined others at a leadership training day held at Howick College.