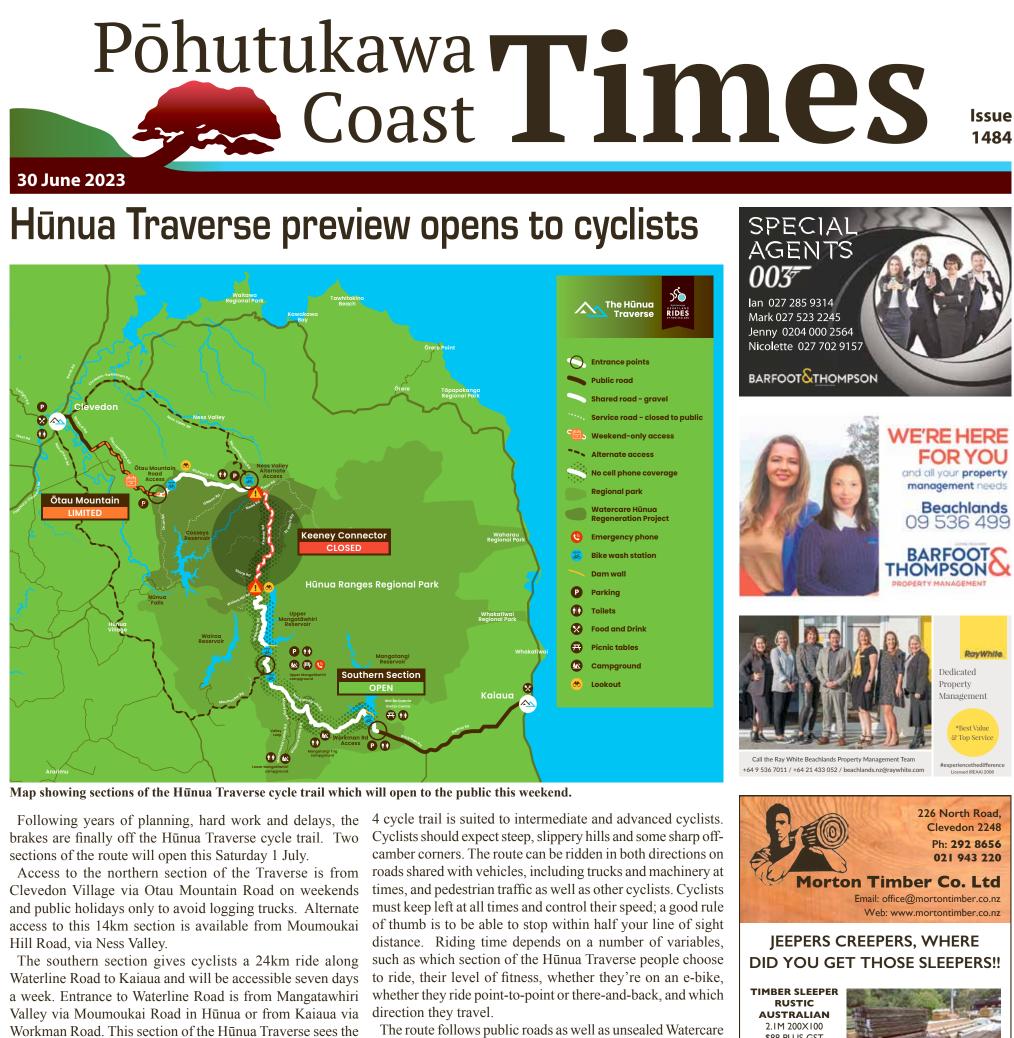

# Hunua Traverse opens preview trail

# **CONTINUED FROM PAGE 1**

1100m elevation gain.

Hūnua Traverse project coordinator Nicki Henshaw says it's important that cyclists note that all side roads will remain closed to the public unless clearly marked otherwise.

"We're delighted to have access to parts of the Hūnua Ranges Regional Park that have previously been closed to the public and we're grateful to Watercare and the Regional Parks team for the work done to enable this. But it's not carte blanche; most side roads remain strictly closed and are clearly signposted as such. Compliance officers will be enforcing this and non-compliance may result in fines.

"With no cell phone reception along the majority of the Hūnua Traverse it's very important that users take precautions to keep themselves safe. Most critically, this means riding to the conditions and sticking to the signposted route."

A slip on Keeney Road, caused by Cyclone Gabrielle, has prevented a full opening of the intended route at this time. The 6km section, along Plows Road and Keeney Road, between the northern and southern section remains strictly closed.

Nicki says they are working with stakeholders to understand if and when additional roads may be opened to the public. "A number of factors will be considered, including Watercare's

Regeneration Project operations, timing of harvesting operations and cyclists' compliance with restricted access and bike washing requirements."

At the northern end, riders should note that car parking is available in Clevedon village and at the top of Moumoukai Hill Road but there is strictly no car parking at the top of Otau Mountain Road as parked cars block the turning circle required for service and emergency vehicles.

Temporary closures of the Hūnua Traverse may be required at times to accommodate forestry operations, pest control, maintenance or on occasion to mitigate fire risk during the fire season. Riders should check the Hūnua Traverse website for up-to-date access information.

The Hūnua Traverse has been funded by the Franklin Local Board and is delivered in partnership with Watercare, Auckland Regional Parks and Ngā Haerenga NZCT. At this point the Traverse is currently self-service, though once the full route opens and weekend-only restrictions end on the northern section there are hopes that a service operator will run a bike hire/ shuttle service to the start and end points.