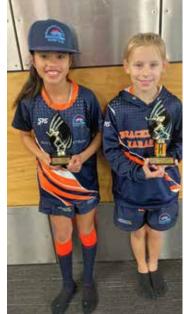

U9 Red Raptors won against Onewhero 40-15, POD Carter Kirby, TOD Jaxon Smith; U10 Navy won against Patumahoe, POD Daniel Metcalf, TOD Luke Saville; U10 Mitre 10 Tigers lost to Karaka White 60-20, POD Yaron Koehler & TOD Jordan Peterson; U11 Thunders won against Pukekohe Green 45-15, POD Leyton Goodwin, TOD Cooper Clark; U12 Navy lost to Karaka Blue 52-12, POD Caius Harris, TOD Harvey Williams; U12 Orange won against Karka Black 74-33, POD Jackson Donnelly, TOD Cooper Murray; **U9 Girls Rip** won against Suburbs Orcas 14-11, POD Nicole Spektor, ROD Leah Houareau; U11 Girls Rip lost to Marist Eastern Red 19-8, POD Phoebe Keily, ROD Brooklyn York; U13 Girls Rip won against Marist Eastern 15-5, POD Ashlee Kirby, ROD Stella Baptista; U15 Girls Rip won against Suburbs Blue 125-50, POD Lily Vickers, ROD Georgie Hamilton.

Above: U11 Girls Rip **Brooklyn York and Phoebe** Keily