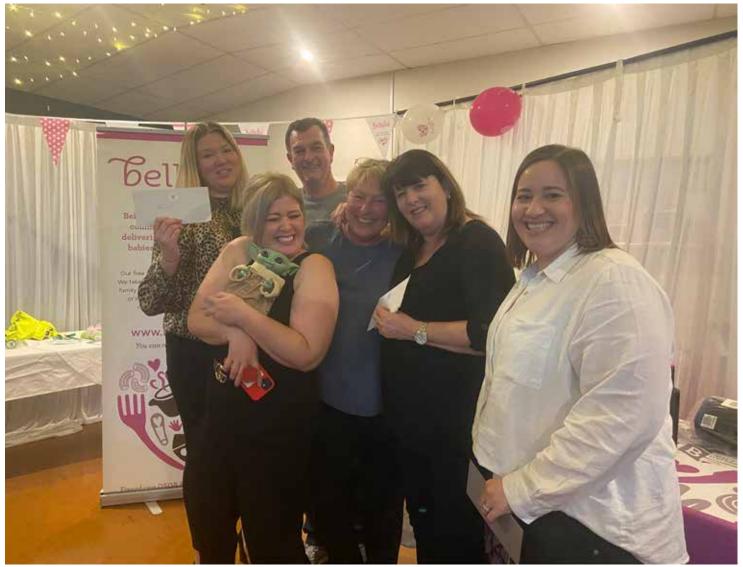

# Quiz night fundraiser helps keep bellies full around town

Over 100 people attended the Bellyful Quiz Night held at the Beachlands Chartered Club on Saturday 10 June.

Bellyful cooks and delivers food to local community whanau when they welcome a baby or need support due to serious illness or unforeseen circumstances. There is no financial assessment, as Bellyful's services and support are based on the emotional need for support.

The 17 quiz night teams raised \$4457 enough money to cook 811 meals for the local community.

Local team The Cupid Stunts took out first place, only edging out second place winners Taking Care of Quizziness by correctly answering a tie-breaker question.

Bellyful would like to thank the following supporters:

Allfit Gym, Ambrosia, Beachlands Suprette, Caci Clinic, Coastal Treasures, Creations Hair Design, Digginit, Dominos Beachlands, The Franklin, Gedge Tank Cleaning, Hello Banana, Lime Tree Cafe, Marina Dentists, Maraetai Boating Club, Mitre 10 Beachlands, Natter and Stitch, No 5 Whitford, Paul Taylor Jeweller, Pepperjacks, Pine Harbour Eatery, Pohutukawa Coast Vets, Pohutukawa Pharmacy, Post & Lotto Beachlands, Ray White Beachlands, Rydges Formosa, Sisters Hair Salon, Sunkist Café, Super Liquor Beachlands, The Stables, Turanga Creek Vineyard, Wetazz, Whitford Merchants, Z Energy, Johnny Bright Apollo Auctions, Beachlands Chartered Club, Ray White Beachlands.

The Cupid Stunts team (above) took out first prize at the recent Bellyful Quiz Night.